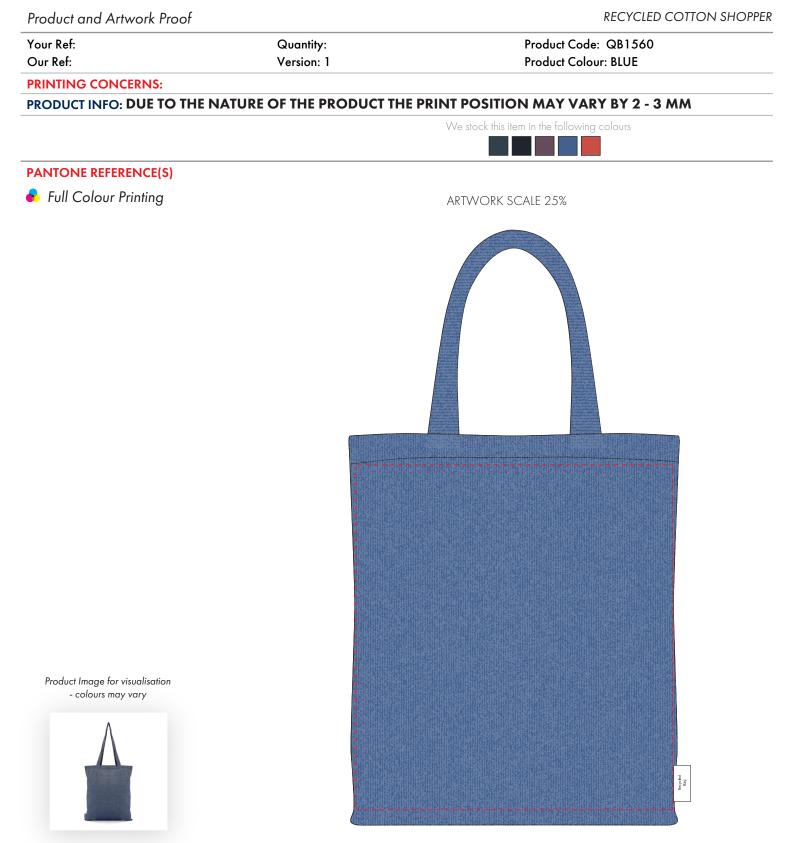

1. Your order will not go in to print and production time cannot be confirmed, unless artwork has been approved via the online system.

The dashed line is to demonstrate print area and will not appear on your printed item

ARTWORK SCALE 100% Max print area: 335mm x 365mm

\_\_\_\_\_